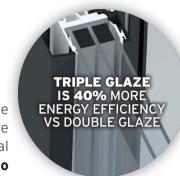

### THE MOST EFFICIENT HYBRID WINDOW ON THE MARKET

7 The UNICA sash is 63mm x 59mm (2 1/2" x 2 5/16") width by height. The GAMMA sash is 74mm x 41mm (2 7/8" x 1 5/8") width by height. Both are designed for 25mm (1") glazing providing maximum glass area and dual glazing with flexibility for varying glazing packages. Triple glazing also available (1 1/4")