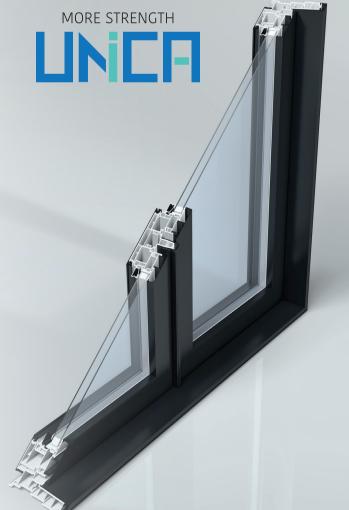

### THE MOST EFFICIENT HYBRID WINDOW ON THE MARKET

7 The UNICA sash is 63mm x 59mm (2 1/2" x 2 5/16") width by height. The GAMMA sash is 74mm x 41mm (2 7/8" x 1 5/8") width by height. Both are designed for 25mm (1") glazing providing maximum glass area and dual glazing with flexibility for varying glazing packages. Triple glazing also available (1 1/4")