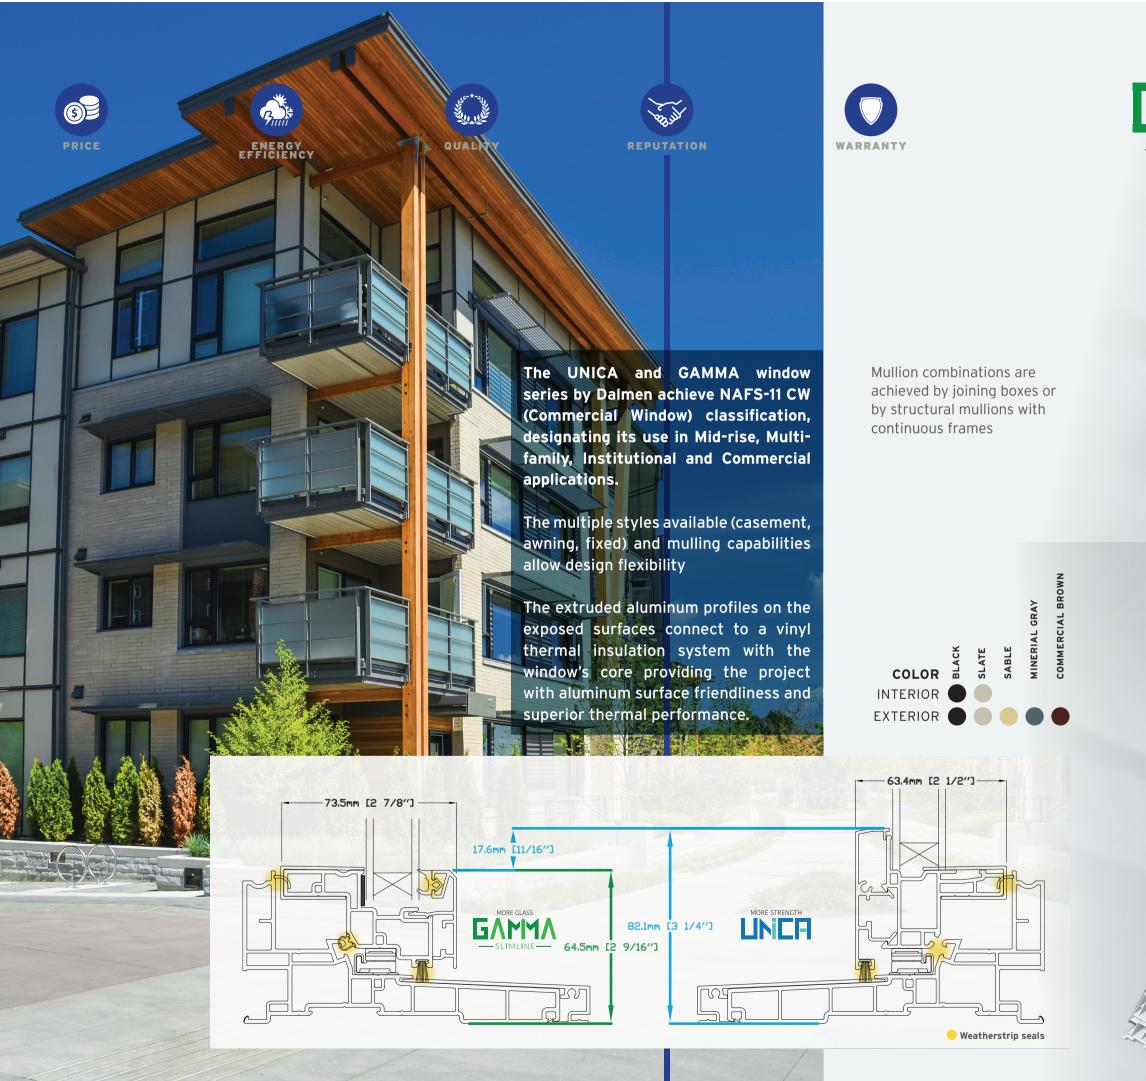

### THE MOST EFFICIENT HYBRID WINDOW ON THE MARKET

7 The UNICA sash is 63mm x 59mm (2 1/2" x 2 5/16") width by height. The GAMMA sash is 74mm x 41mm (2 7/8" x 1 5/8") width by height. Both are designed for 25mm (1") glazing providing maximum glass area and dual glazing with flexibility for varying glazing packages. Triple glazing also available (1 1/4")

7 Two continuous flexible weatherstrips and a pile exterior strip provide air

and water tightness for operating windows

A similar flexible weatherstrip seals to the exterior glass surfaces minimizing

water infiltration

**IS FUSION WELDED** 

**CONTRIBUTING TO A** 

MAXIMUM AIR AND

WATER INFILTRATION PROTECTION.

- water infiltration
- A positive interior air barrier creates a pressure balance with the exterior allowing for efficient water drainage

- All PVC available in "Gloss Finish" 4 1/2" or 5 1/4" frame with contemporary sash
- ▶ The aluminum frame profiles are mechanically fastened with steel screws through integrated grooves for maximum strength
- ▶ The frames are available in 147mm (5 3/4") and/or 167mm (6 5/8") to accommodate varying wall designs and installation conditions
- → The aluminum sash profiles are assembled with adjustable corner keys for a perfect fit and finish
- → Screens can be removed from the inside

#### INDUSTRY STANDARDS

- The vinyl profile window thermal insulation system is in accordance with AAMA-303 standard
- The aluminum extrusions are made of alloy and quench aluminum 6063T5, in accordance with NAFS-08/11 standard
- The UNICA Window Series meets the requirements of AAMA/WDMA/
  CSA101/I.S.2/A440-11 standard
- ▼ UNICA and GAMMA exceed the SB-12 (Ontario Energy Code for part 9 Buildings)
  S 3 points (LEED for Homes)