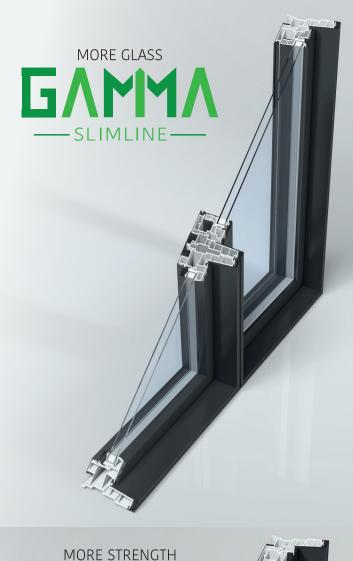

### THE MOST EFFICIENT HYBRID WINDOW ON THE MARKET

7 The UNICA sash is 63mm x 59mm (2 1/2" x 2 5/16") width by height. The GAMMA sash is 74mm x 41mm (2 7/8" x 1 5/8") width by height. Both are designed for 25mm (1") glazing providing maximum glass area and dual glazing with flexibility for varying glazing packages. Triple glazing also available (1 1/4")