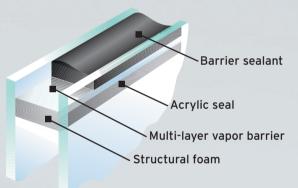

## SUPER SPACER® SYSTEM

Super Spacer® is a dual seal insulating glass system. This NO-Metal, structural foam spacer clearly resists condensation, reduces energy costs, provides long-life durability and adds both comfort and value to your windows.

### WE DOUBLE THE INDUSTRY STANDARDS

Doubling the barrier sealant, we minimize the risks of condensation and seal failure and ensure your peace of mind.

Interior Lowe 80/70 Climaguard
REVERSE DUAL SEAL CONSTRUCTION